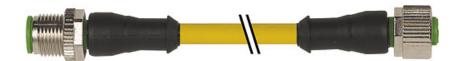

## M12 male straight / M12 female straight PVC-JB 5x0,34 yellow 2m

Male straight to female straight M12 - M12 5-pole