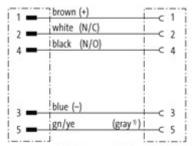

|
| Customs tariff number              | 85444290                                                             |
| Unit (piece)                       | 1,000                                                                |
| Limited value                      | 1,000                                                                |
| Comments                           |                                                                      |

Plastic housings with good resistance against chemicals and oils. \\

 $The \ resistance \ to \ aggressive \ media \ should \ be \ individually \ tested \ for \ your \ application. \ Further \ details \ on \ request.$ 

Further cable lengths on request.

stay connected

## Circuit diagram



at cable types with (1) wire color gray

# **Contact layout**