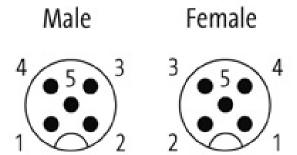

|
| Customs tariff number              | 85444290                                                             |
| Unit (piece)                       | 1,000                                                                |
| Limited value                      | 1,000                                                                |
| Comments                           |                                                                      |

Plastic housings with good resistance against chemicals and oils. \\

 $The \ resistance \ to \ aggressive \ media \ should \ be \ individually \ tested \ for \ your \ application. \ Further \ details \ on \ request.$ 

Further cable lengths on request.

stay connected

## Circuit diagram



at cable types with (1) wire color gray

# **Contact layout**